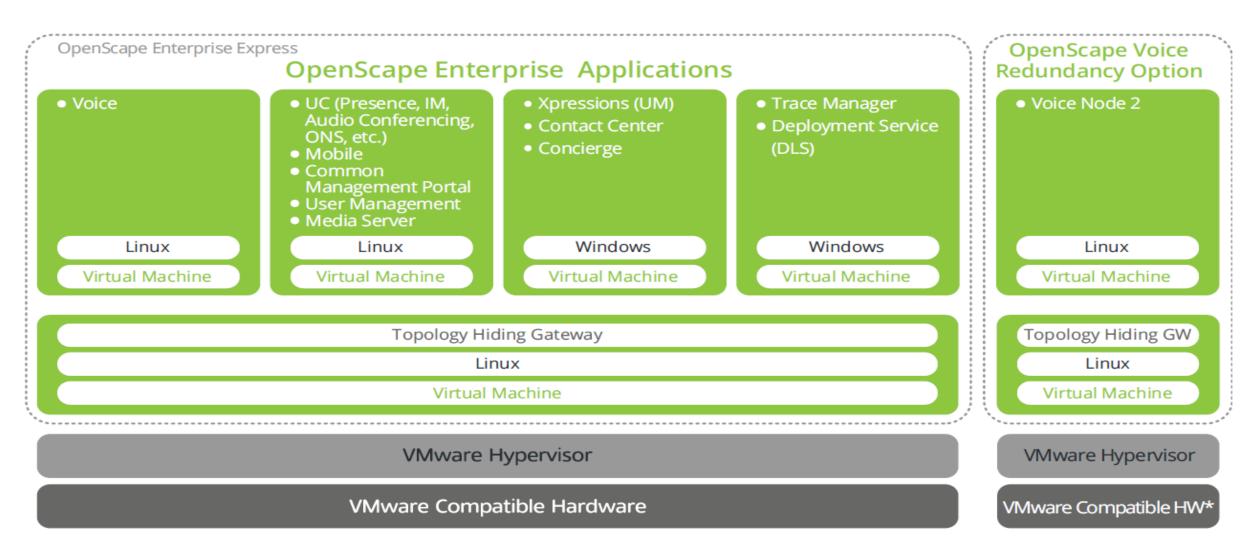

t

Health

Financial

Public Sector

**Energy and Utilities** 

Manufacturing and Automotive

Managed Services

**Professional Services** 

Maintenance and Support

Security



## OpenScape Small/ Medium Business Solutions: Hardware Solutions Software Solutions

#### OpenScape Business X3/X5/X8

- All-In-One Voice & UC for up to 500 Users
- Onboard full IP, IP & Digital & Analogue, DECT, ITSP, SIP Trunking, BRI/PRI







#### **OpenScape Business S**

- Virtualized Voice & UC for up to 1500 User
- Server based or virtualized, for hosted or cloud based datacenter environments





A common hardware & software architecture across all deployment models Voice, UC, Networking & Mobility already integrated



## Mid to Large Enterprises (Software Solutions):

#### OpenScape Enterprise Express



## Mid to Large Enterprises (Software Solutions):

#### OpenScape 4000

#### **Supports:**

Analog, Digital, IP and SIP based users, all in single platform.

- Support customer journey to hybrid.
- Hybrid TDM/IP-PBX for Enterprise Voice .
- Single system scales up to 12,000 users .
- Industry leader in Wireless LAN (DECT) deployments Cordless Enterprise .
- Active-Standby dual node architecture, no calls lost on switchover.
- Support for native SIP Subscribers .







## Mid to Large Enterprises (Software Solutions):

OpenScape Voice

Openscape voice is our software-based and fully featured Enterprise "voice over IP" application.



- Up to 100,000 in single node system.
- Up to 500,000 in multi-node system.





OpenScape Enterprise Voice



# UC optimizes the Communication





## **U