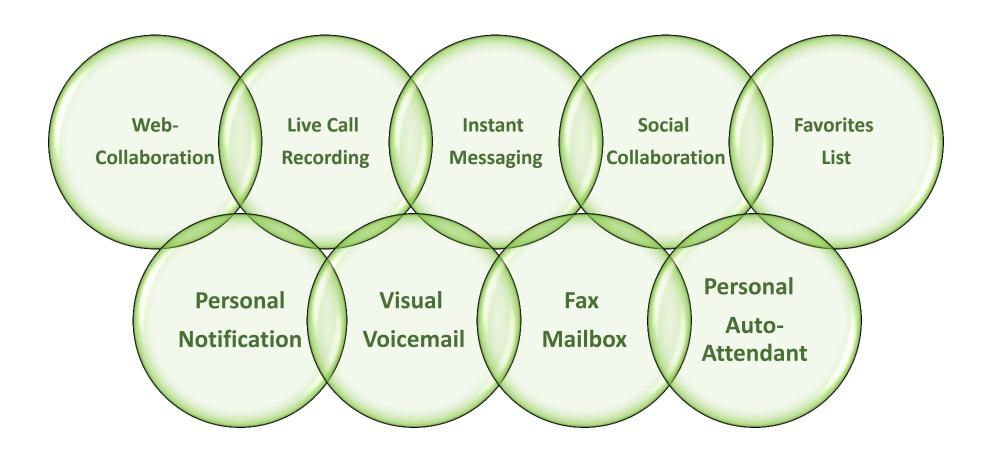

rge Enterprises (Software Solutions):

#### OpenScape 4000

#### **Supports:**

Analog, Digital, IP and SIP based users, all in single platform.

- Support customer journey to hybrid.
- Hybrid TDM/IP-PBX for Enterprise Voice .
- Single system scales up to 12,000 users .
- Industry leader in Wireless LAN (DECT) deployments Cordless Enterprise .
- Active-Standby dual node architecture, no calls lost on switchover.
- Support for native SIP Subscribers .







## Mid to Large Enterprises (Software Solutions):

OpenScape Voice

Openscape voice is our software-based and fully featured Enterprise "voice over IP" application.



- Up to 100,000 in single node system.
- Up to 500,000 in multi-node system.





OpenScape Enterprise Voice



# UC optimizes the Communication





## **UC** Features





## **UC** Features





### Unify Devices and Soft Clients

End to end communication ... it all starts right here.

#### **Desktop Devices**

Award-winning design offering high definition voice and maximum connectivity options



#### **Mobile Clients**

The industry's most complete mobile UC suite supports the anywhere worker



#### Wireless Devices

On-site mobile voice communications – reliable, secure and cost-effective DECT and WLAN solutions



#### Soft Clients

Unified communication from your PC from OpenScape Cloud, Circuit, OpenScape UC soft client, with video and HD voice







## WHY CHOOSE US?

- ✓ BEST SERVICES & QUALITY
- 100% GUARANTEED SERVICES
- ✓ CONSIDERING CUSTOMER SATISFACTION
- ✓ CUSTOMER RELATIONSHIP
- ✓ STAFF HONEST WORKS

## Thank you Royal Trading