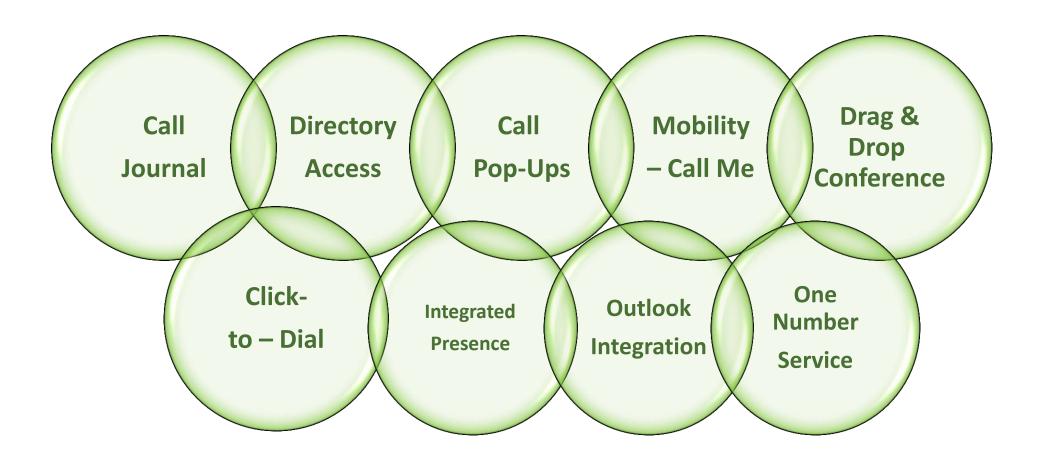

e Solutions):

#### OpenScape 4000

#### **Supports:**

Analog, Digital, IP and SIP based users, all in single platform.

- Support customer journey to hybrid.
- Hybrid TDM/IP-PBX for Enterprise Voice .
- Single system scales up to 12,000 users .
- Industry leader in Wireless LAN (DECT) deployments Cordless Enterprise .
- Active-Standby dual node architecture, no calls lost on switchover.
- Support for native SIP Subscribers .







## Mid to Large Enterprises (Software Solutions):

OpenScape Voice

Openscape voice is our software-based and fully featured Enterprise "voice over IP" application.



- Up to 100,000 in single node system.
- Up to 500,000 in multi-node system.





OpenScape Enterprise Voice



# UC optimizes the Communication





## **UC** Features





## **UC** Features





### Unify Devices and Soft Clients

End to end communication ... it all starts right here.

#### **Desktop Devices**

Award-winning design offering high definition voice and maximum connectivity options



#### **Mobile Clients**

The industry's most complete mobile UC suite supports the anywhere worker



#### Wireless Devices

On-site mobile voice communications – reliable, secure and cost-effective DECT and WLAN solutions



#### Soft Clients

Unified communication from your PC from OpenScape Cloud, Circuit, OpenScape UC soft client, with video and HD voice







## WHY CHOOSE US?

- ✓ BEST SERVICES & QUALITY
- 100% GUARANTEED SERVICES
- ✓ CONSIDERING CUSTOMER SATISFACTION
- ✓ CUSTOMER RELATIONSHIP
- ✓ STAFF HONEST WORKS

## Thank you Royal Trading